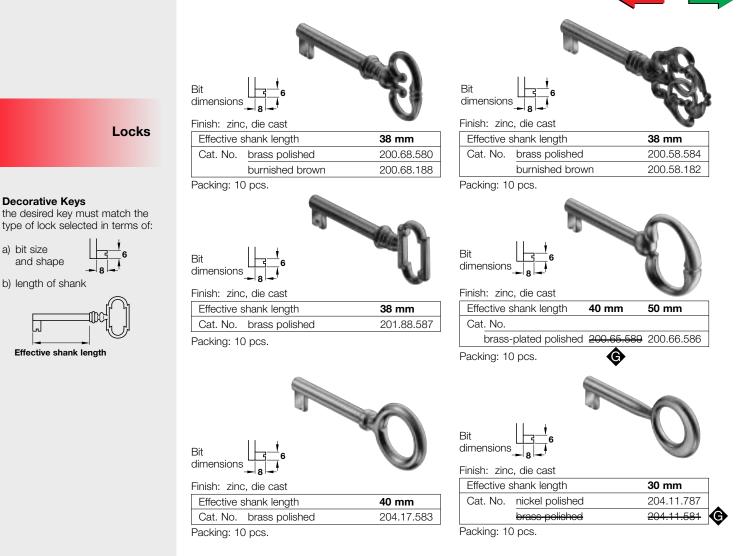

**Decorative Keys** 

a) bit size

and shape

b) length of shank

Call 1-800-423-3531 anywhere in the US and Canada - www.hafeleonline.com™